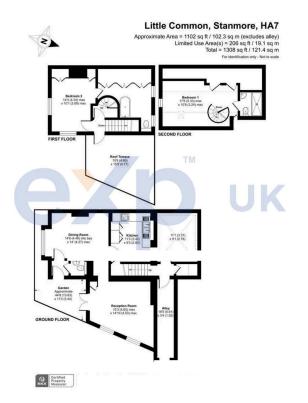

## Little Common, Stanmore, HA7 3BZ

Guide Price £699,950

🍋 2 🚔 2 🚘 2

Ref: MS0129

This charming two-bedroom cottage offers a wonderful opportunity for anyone seeking a character home in a natural setting while still being close to urban amenities. The features such as the roof terrace views over Wood Lane Pond Nature Reserve and the mature front garden add to its appeal. Plus, its location on Little Common provides convenient access to local shops and transportation, making it a practical choice for both relaxation and daily living.

## 

01923 549 065 / 07494 448 886
@ mark.stern@exp.uk.com
markstern.exp.uk.com

- 2 Bedrooms
- Spacious Kitchen Diner
- Chain Free
- Woodland Nature Reserve Walks
- Close to Amenities of Stanmore

- 2 Separate Reception Rooms
- Rood Terrace with Views Over Wood Lane Pond
- Period Features
- 2 Bathrooms
- Stunning Picturesque Location