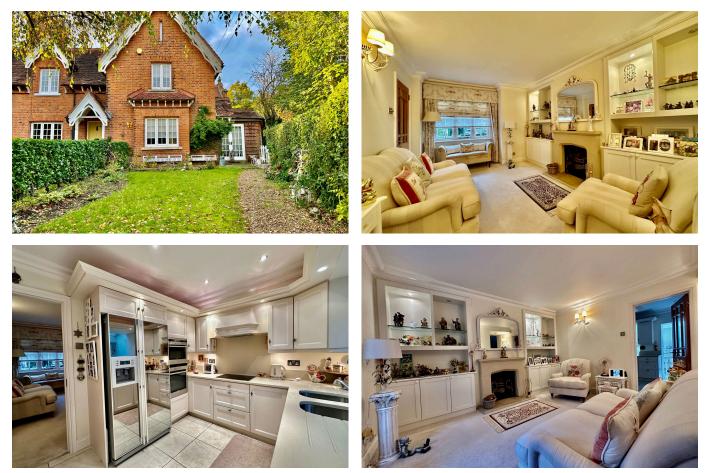

## Little Common, Stanmore, HA7 3BZ

Guide Price £699,950

🍋 2 🚔 2 🚘 2

Ref: MS0129

This charming two-bedroom cottage offers a wonderful opportunity for anyone seeking a character home in a natural setting while still being close to urban amenities. The features such as the roof terrace views over Wood Lane Pond Nature Reserve and the mature front garden add to its appeal. Plus, its location on Little Common provides convenient access to local shops and transportation, making it a practical choice for both relaxation and daily living.

With a mature front garden and situation on Little Common, on the east side of Stanmore Hill, offering easy access to the amenities of Stanmore Town Centre and Bushey High Street and easily accessible to Stanmore Underground Station.

## 

01923 549 065 / 07494 448 886
@ mark.stern@exp.uk.com
markstern.exp.uk.com

- 2 Bedrooms
- Spacious Kitchen Diner
- Chain Free
- Woodland Nature Reserve Walks
- Close to Amenities of Stanmore

- 2 Separate Reception Rooms
- Rood Terrace with Views Over Wood Lane Pond
- Period Features
- 2 Bathrooms
- Stunning Picturesque Location